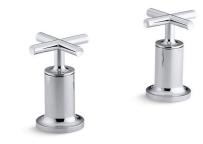

## **KOHLER**, Faucets

### Material

- Brass.
- Brass valve bodies.
- KOHLER finishes resist corrosion and tarnishing.

### Installation

Bath- or deck-mount.