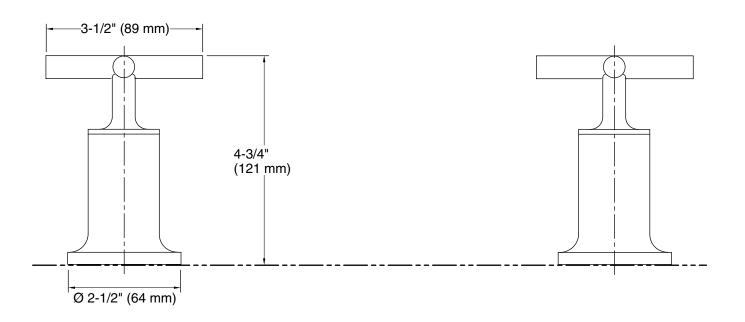

| 2MB | Vibrant® Brushed Moderne<br>Brass |

# KOHLER. Faucets



### **Technical Information**

All product dimensions are nominal.

#### Notes

Install this product according to the installation instructions.

ADA compliant when installed to the specific requirements of these regulations.